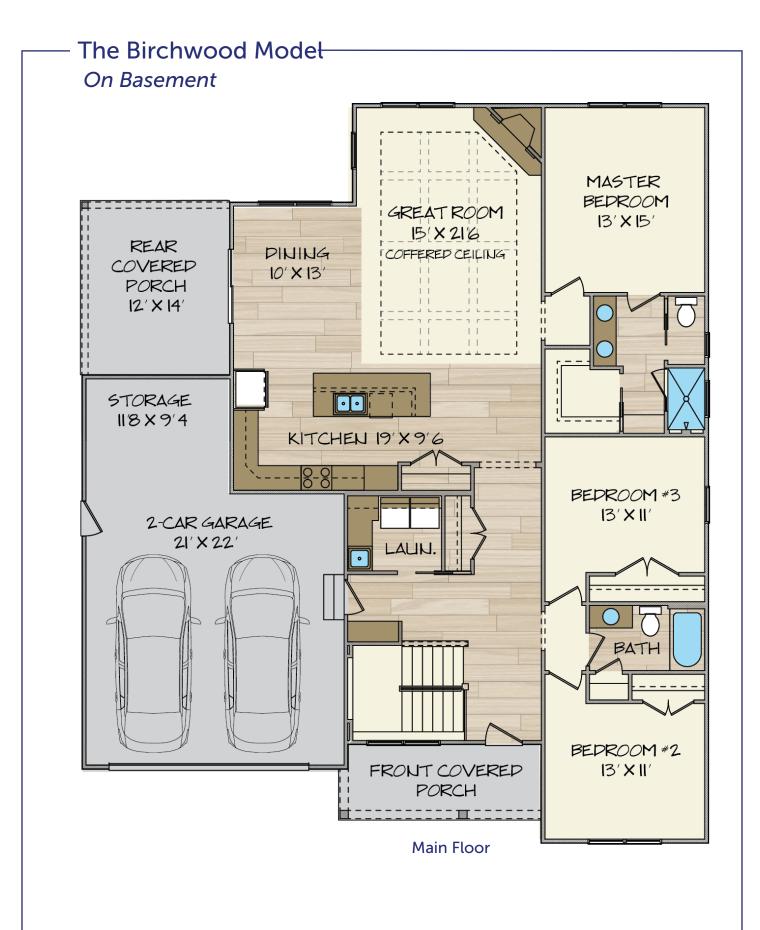

## **The Birchwood Model**

## Call for pricing

1,868 SF Living3 Bedrooms2 Bathrooms2 Car Garage

The Birchwood model is a ranch home that includes nearly 1,900 square feet of living space, and ample storage opportunities. All of the bedrooms are oversized and on the same wing of the home (added convenience for growing families).

Notable details of this home are 9' walls, an open and spacious great room with a 10' coffered ceiling, and a corner gas fireplace with a flush hearth.

- 9' Walls
- Large Walk-In Master Closet
- Coffered Ceiling in Great Room
- Gas Fireplace
- Large Laundry Room

- Eat-In Kitchen
- Covered Front & Rear Porch
- Extra Storage in Garage
- Ample Closet Space
- Basement

Office 937.667.2810 | Mobile 937.671.3834 5246 S. CO RD 25A, Tipp City, OH 45371 UpnorthConstruct.com Info@UpnorthConstruct.com