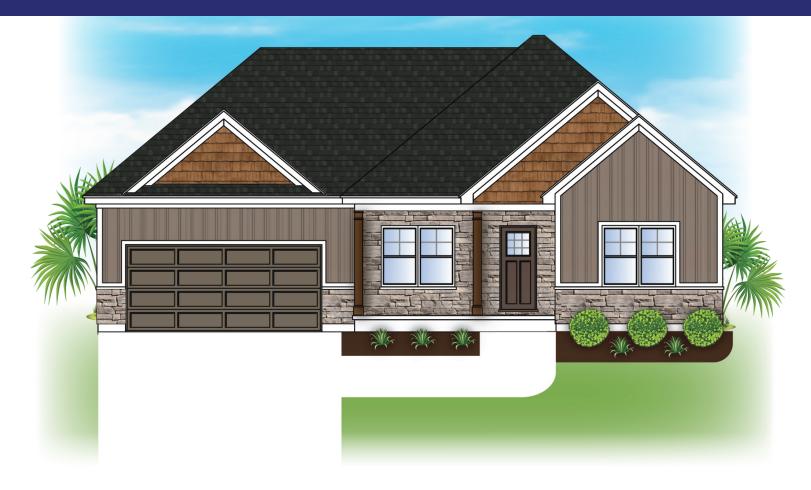

## **The Birchwood Model**

## Call for pricing

1,868 SF Living3 Bedrooms2 Bathrooms2 Car Garage

The Birchwood model is a ranch home that includes nearly 1,900 square feet of living space, and ample storage opportunities. All of the bedrooms are oversized and on the same wing of the home (added convenience for growing families).

Notable details of this home are 9' walls, an open and spacious great room with a 10' coffered ceiling, and a corner gas fireplace with a flush hearth.

- 9' Walls
- Large Walk-In Master Closet
- Coffered Ceiling in Great Room
- Gas Fireplace
- Large Laundry Room